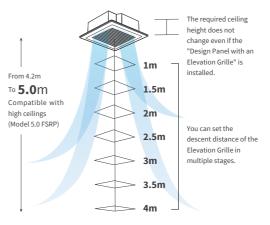

#### It is easy to clean the filter

It is easy to clean the filter by using the selecting the option with the elevation grille which enables the air grille to be lowered to floor level for cleaning through the use of a powered motor.