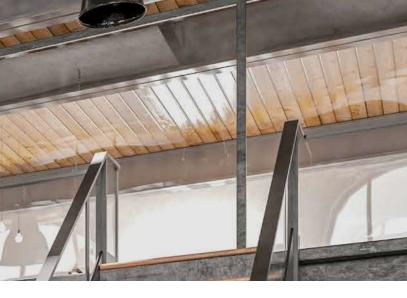

#### 4-way Cassette type

Although the installation cost can be reduced, it may be difficult to match with the surrounding space due to the large presence of the indoor unit.

It is designed to harmonize with the space by using a discrete low-profile air grille and darkening the contact space between the grille and the unit frame.

#### Connection with ceiling surface

By using a low-profile frame connected to the ceiling, the unit is less visible, and harmonization with the ceiling surface is further enhanced.

Silent-Iconic 4-way Cassette Design Panel