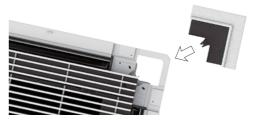

#### It is easy to install

The sliding corners make it easier to fasten the panel to the ceiling surface using screws.

Space between the air grille and unit frame