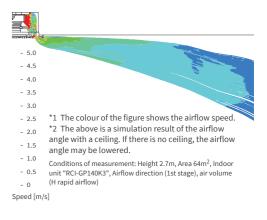

#### Indirect airflow option

Using the compatible controller and motion sensor kit, users may select from direct or indirect airflow: indirect airflow detects the presence of people in the space and directs airflow around them so they do not directly feel the airflow.