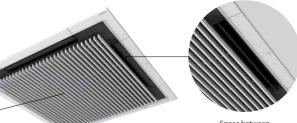

#### 4-way Cassette type

Although the installation cost can be reduced, it may be difficult to match with the surrounding space due to the large presence of the indoor unit.

It is designed to harmonize with the space by using a discrete low-profile air grille and darkening the contact space between the grille and the unit frame.

#### It is easy to install

The sliding corners make it easier to fasten the panel to the ceiling surface using screws.

Space between the air grille and unit frame