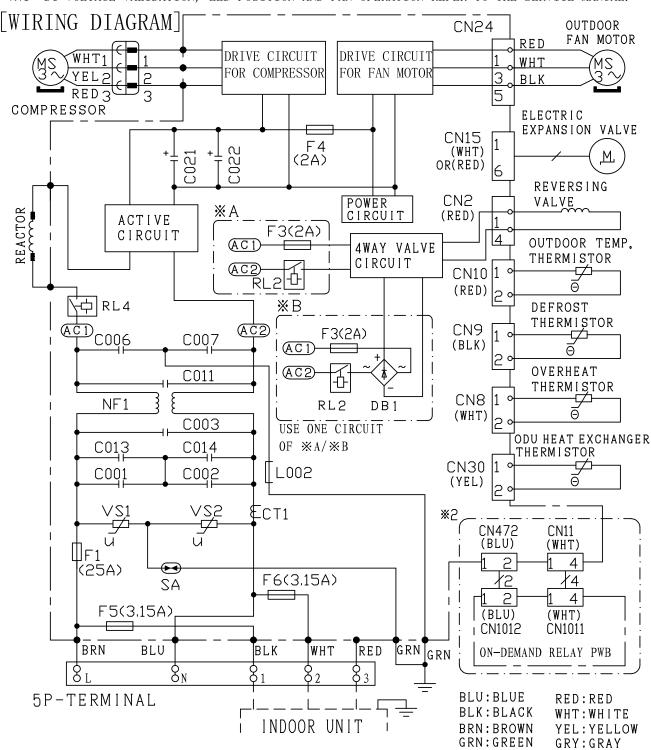

### 7.2. RAC-DJ50PHAT

# ⚠ DANGER (DC350V)

CUT THE POWER SOURCE AND WAIT MORE THAN 10 MINUTES BEFORE SERVICING WORK.
MEASURE DC VOLTAGE(※1) AND CONFIRMED THAT IT IS MUST BE LESS THAN 10V.

| LED(※1) INDICATION DURING COMPRESSOR OPERATE              |                      |
|-----------------------------------------------------------|----------------------|
| LD301                                                     | OPERATION<br>STATUS  |
| LIT                                                       | NORMAL               |
| BLINK REPEATINGLY WITH<br>2 SECONDS LIT - 0.3 SECONDS OFF | OVERLOAD<br>(NORMAL) |

X1 DC VOLTAGE VALIDATION, LED POSITION AND FAN OPERATION REFER TO THE SERVICE MANUAL.