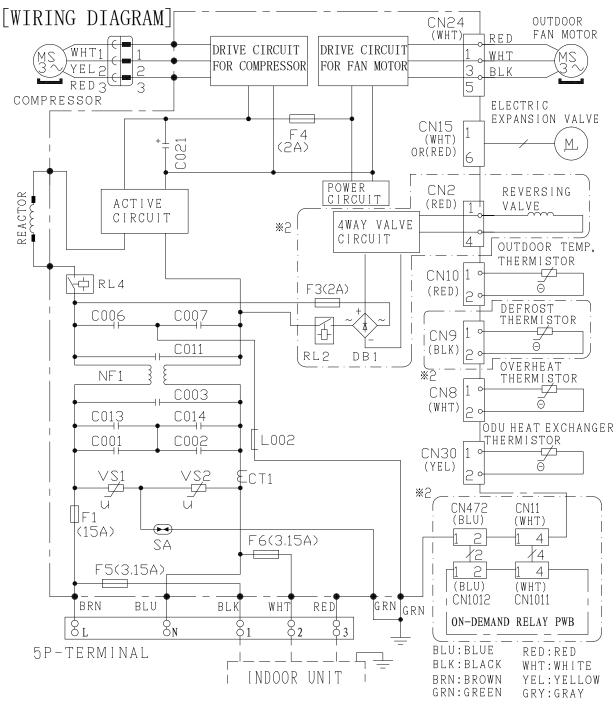

### 7.2. RAC-DJ25/35PHAT

## A DANGER (DC350V)

CUT THE POWER SOURCE AND WAIT MORE THAN 10 MINUTES BEFORE SERVICING WORK. MEASURE DC VOLTAGE(※1) AND CONFIRMED THAT IT IS MUST BE LESS THAN 10V.

| LED(※1) INDICATION DURING COMPRESSOR OPERATE              |                      |
|-----------------------------------------------------------|----------------------|
| LD301                                                     | OPERATION<br>STATUS  |
| LIT                                                       | NORMAL               |
| BLINK REPEATINGLY WITH<br>2 SECONDS LIT - 0.3 SECONDS OFF | OVERLOAD<br>(NORMAL) |

\*1 DC VOLTAGE VALIDATION, LED POSITION AND FAN OPERATION REFER TO THE SERVICE MANUAL.