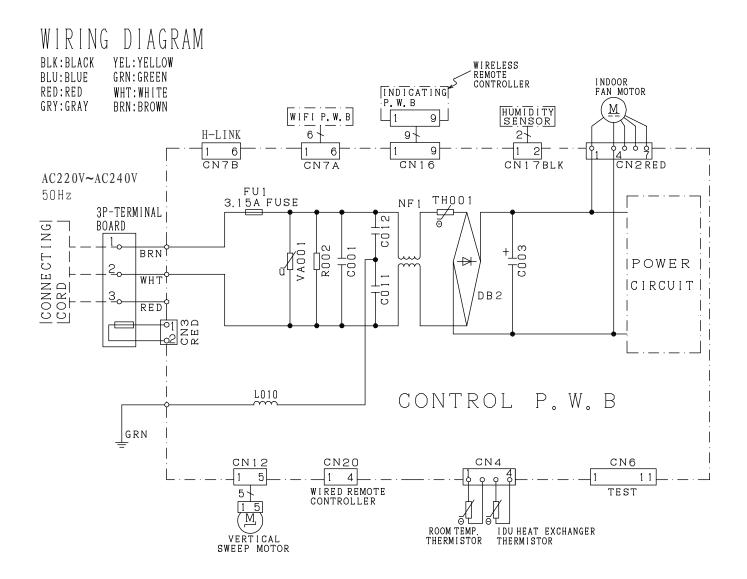

#### 7.1. RAK-DJ25/35/50PHAT

CAUTION! TURN OFF THE POWER SOURCE HIGH VOLTAGE DURING THE SERVICE WORK.

\* SOME MODELS NOT NEED TO INSTALL WIFI P.W.B.