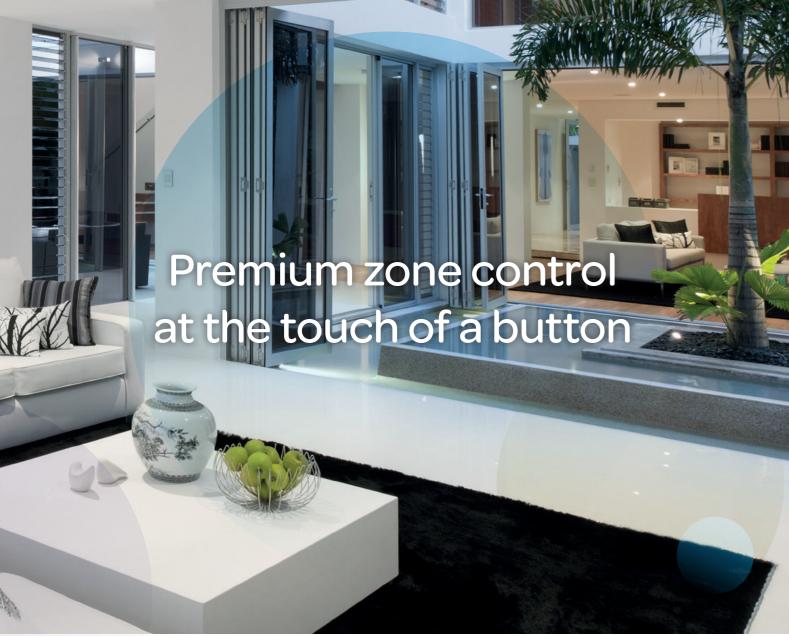

## **Premium Control Option**

Intelligent design inside and beautiful design outside, Premium zone control offers you total temperature control and airflow of your ducted system at the touch of a button.

The optional touch screen technology gives you total temperature control of your Temperzone ducted system. Easily adjust the air distribution, temperature or airflow to optimise your comfort.

You can design your control system just the way you like. From a layout consisting of WiFi sensors or wired controllers in each room linked to a centralised touch screen controller to touch screen controllers in each individual room the choice is yours.