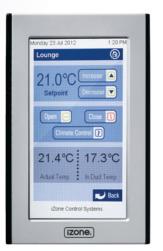

The optional touch screen technology gives you total temperature control of your Temperzone ducted system. Easily adjust the air distribution, temperature or airflow to optimise your comfort.

You can design your control system just the way you like. From a layout consisting of WiFi sensors or wired controllers in each room linked to a centralised touch screen controller to touch screen controllers in each individual room the choice is yours.