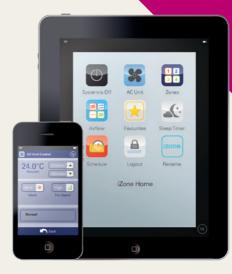

Control your system from anywhere.

## WiFi Control App

The WiFi and 4G enabled iZone Controller App enables you to control your air conditioning system via your smart phone or tablet from anywhere. Now the whole family can come home to the perfect temperature.