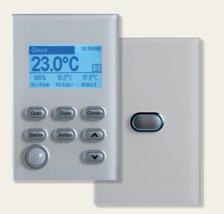

## **Premium Control Option**

Intelligent design inside and beautiful design outside, Premium zone control offers you total temperature control and airflow of your ducted system at the touch of a button.

The optional touch screen technology gives you total temperature control of your Temperzone ducted system. Easily adjust the air distribution, temperature or airflow to optimise your comfort.

You can design your control system just the way you like. From a layout consisting of WiFi sensors or wired controllers in each room linked to a centralised touch screen controller to touch screen controllers in each individual room the choice is yours.