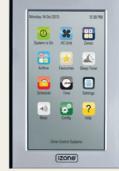

The optional touch screen technology gives you total temperature control of your Temperzone ducted system. Easily adjust the air distribution, temperature or airflow to optimise your comfort.

You can design your control system just the way you like. From a layout consisting of WiFi sensors or wired controllers in each room linked to a centralised touch screen controller to touch screen controllers in each individual room the choice is yours.

Control your system from anywhere.

## WiFi Control App

The WiFi and 4G enabled iZone Controller App enables you to control your air conditioning system via your smart phone or tablet from anywhere. Now the whole family can come home to the perfect temperature.