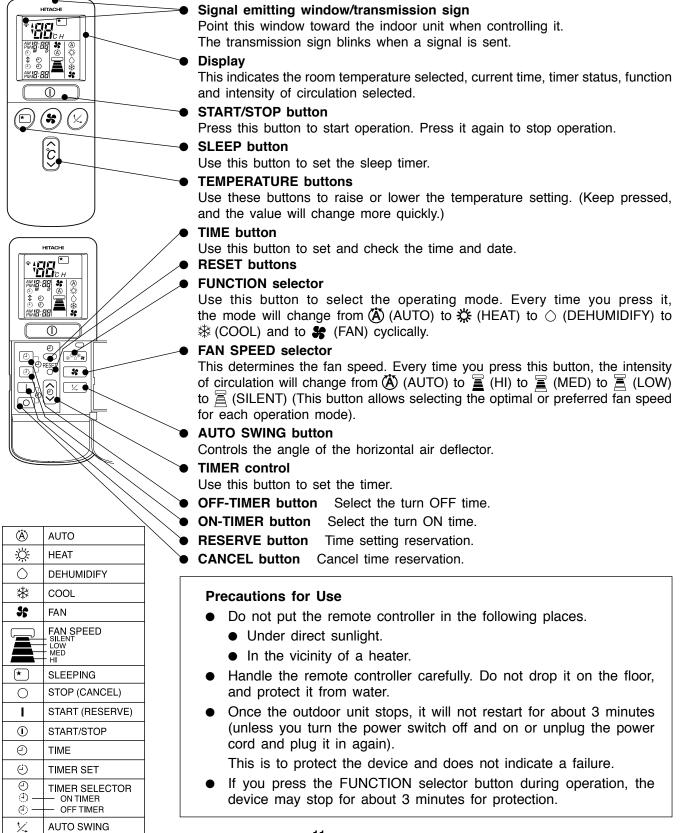

| (A)         | AUTO                                            |
|-------------|-------------------------------------------------|
| Ж           | HEAT                                            |
| $\diamond$  | DEHUMIDIFY                                      |
| *           | COOL                                            |
| <b>\$</b> ; | FAN                                             |
|             | FAN SPEED<br>- SILENT<br>- LOW<br>- MED<br>- HI |
| *           | SLEEPING                                        |
| 0           | STOP (CANCEL)                                   |
| I           | START (RESERVE)                                 |
| 1           | START/STOP                                      |
| Ð           | TIME                                            |
| Ü           | TIMER SET                                       |
| ⊕⊕<br>      | TIMER SELECTOR<br>— ON TIMER<br>— OFF TIMER     |
|             |                                                 |