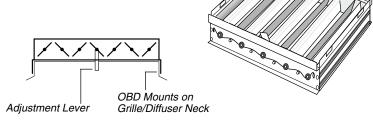

## **Opposed Blade Damper (OBD)**

- Controls air volume for balancing and fine adjustment
- Installs directly to neck with clip fasteners
- Lever operated from the face of the grille/diffuser
- Not intended for use as a shut-off damper
- Aluminium construction
- Sized to suit grilles/diffusers