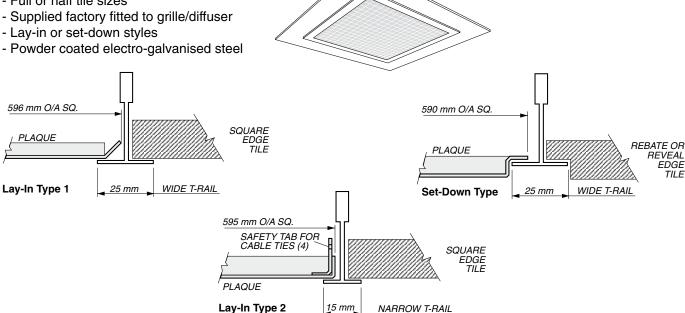

#### Plaque (PLQ)

- Provides rigid support for grille/diffuser installed in suspended tile ceilings

- Full or half tile sizes