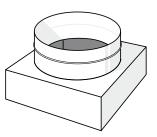

## Side Entry/Exit Plenum (Cushion Head)

- Adapts square neck grilles/diffusers to round flexible or rigid ducting in a restricted ceiling space
- Uninsulated, or Insulated (25 mm) for improved acoustic and thermal properties
- Galvanised steel
- Sized to suit grilles/diffusers and ducting