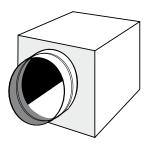

## Square to Round Adaptor (SRA)

- Adapts square neck grilles/diffusers to round flexible or rigid ducting
- Black Satin enamel finish on inside surfaces
- Galvanised steel construction; black polyethylene construction for size 300 sq. to 200/250 round
- Sized to suit grilles/diffusers and ducting