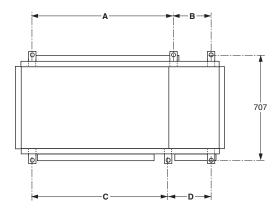

# ISD 87KYX-224KYX ISD 171LYX-251LYX

Fig. 4 Mounting Centre Dimensions (mm)

HWP 290-445 K

| MODEL   | Α    | В   | С    | D   |
|---------|------|-----|------|-----|
| HWP 290 | 1483 | 319 | 1405 | 357 |
| HWP 370 | 1598 | 319 | 1520 | 357 |
| HWP 445 | 1833 | 315 | 1760 | 387 |