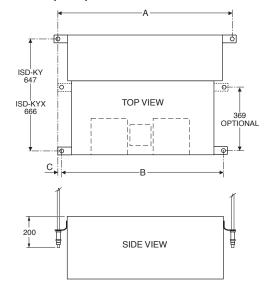

Fig. 3 Mounting Centre Dimensions (mm)

| MODEL      | Α    | В    | С   |
|------------|------|------|-----|
| ISD 87KYX  | 1041 | 971  | 53  |
| ISD 116KYX | 1172 | 1066 | 53  |
| ISD 141KYX | 1306 | 1066 | 120 |
| ISD 164KYX | 1496 | 1391 | 52  |
| ISD 184KYX | 1496 | 1391 | 52  |
| ISD 194KYX | 1656 | 1391 | 120 |
| ISD 224KYX | 1656 | 1391 | 120 |
| ISD 171LYX | 1306 | 1066 | 120 |
| ISD 211LYX | 1496 | 1391 | 52  |
| ISD 251LYX | 1656 | 1391 | 120 |

# ISD 87KYX-224KYX ISD 171LYX-251LYX

Fig. 4 Mounting Centre Dimensions (mm)

HWP 290-445 K

| MODEL   | Α    | В   | С    | D   |
|---------|------|-----|------|-----|
| HWP 290 | 1483 | 319 | 1405 | 357 |
| HWP 370 | 1598 | 319 | 1520 | 357 |
| HWP 445 | 1833 | 315 | 1760 | 387 |