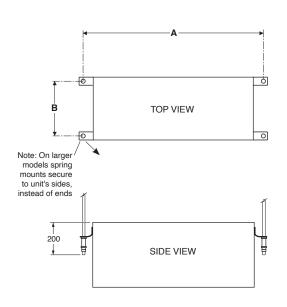

Fig. 2

| Model       | Α    | В   |
|-------------|------|-----|
| ISD 294KYX  | 1923 | 623 |
| ISD 351LYX  | 1923 | 623 |
| ISD 310KB-P | 1874 | 810 |
| ISD 310KBY  | 1874 | 709 |
| ISD 310KBY  | 1874 | 709 |
| ISD 324KYX  | 1923 | 607 |
| IMD 95      | 690  | 595 |
| IMD 135     | 865  | 595 |
| IMD 170     | 1015 | 595 |
| IMD 210     | 1150 | 595 |
| IMD 280     | 1285 | 595 |
| IMD 420     | 1518 | 688 |
| IMD 550     | 1573 | 688 |

Other models overleaf

## **Mounting Centre Dimensions (mm)**